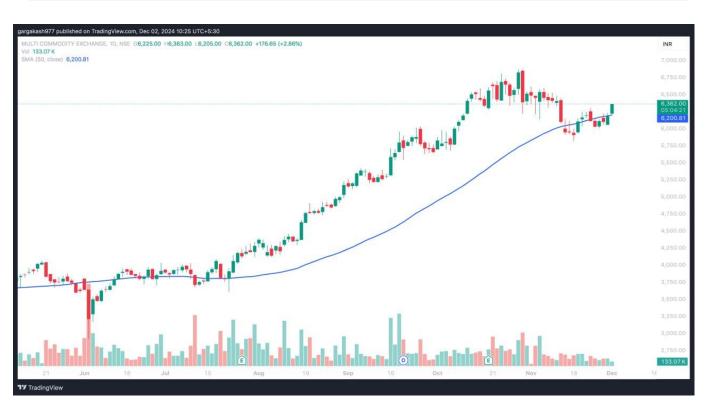

| MCX (NSE) |           |           |          |  |
|-----------|-----------|-----------|----------|--|
| BUY @     | Stop Loss | Target    | Duration |  |
| 6300-6350 | 6150      | 6650,6800 | 2-3 Days |  |

- On the daily chart, Stock has given swing days high breakout with solid volumes
- Stock is showing rally from the 50days SMA.
- Other Peer Companies Like CDSL, BSE are also showing momentum and coming out from the consolidation.
- SL We will maintain below 50 Days SMA on closing basis.